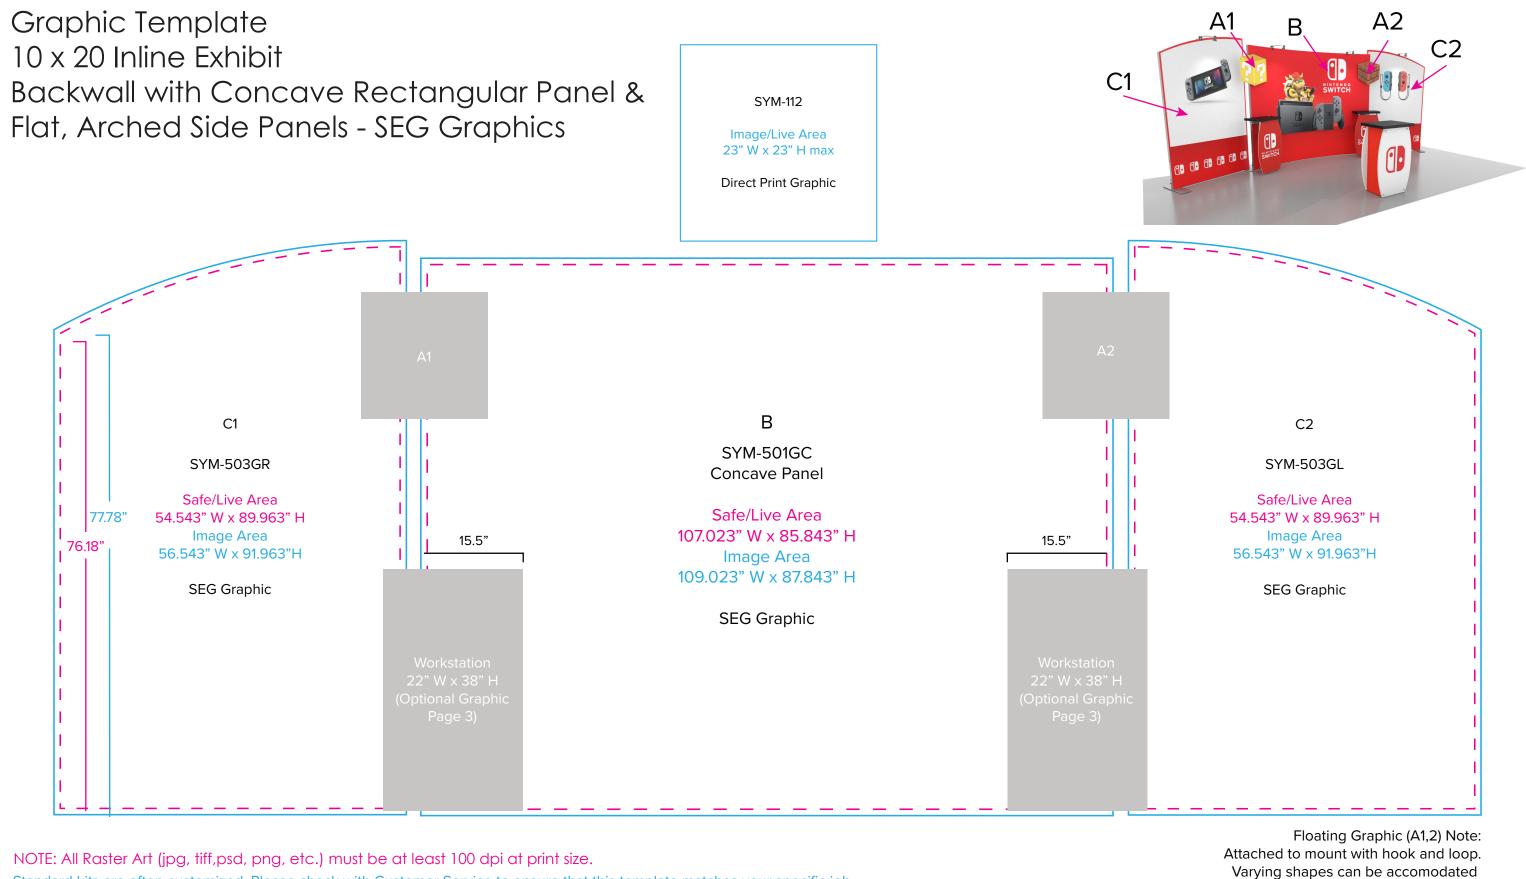

# SYK-2017

Standard kits are often customized. Please check with Customer Service to ensure that this template matches your specific job.

but must be no larger than 23" x 23".