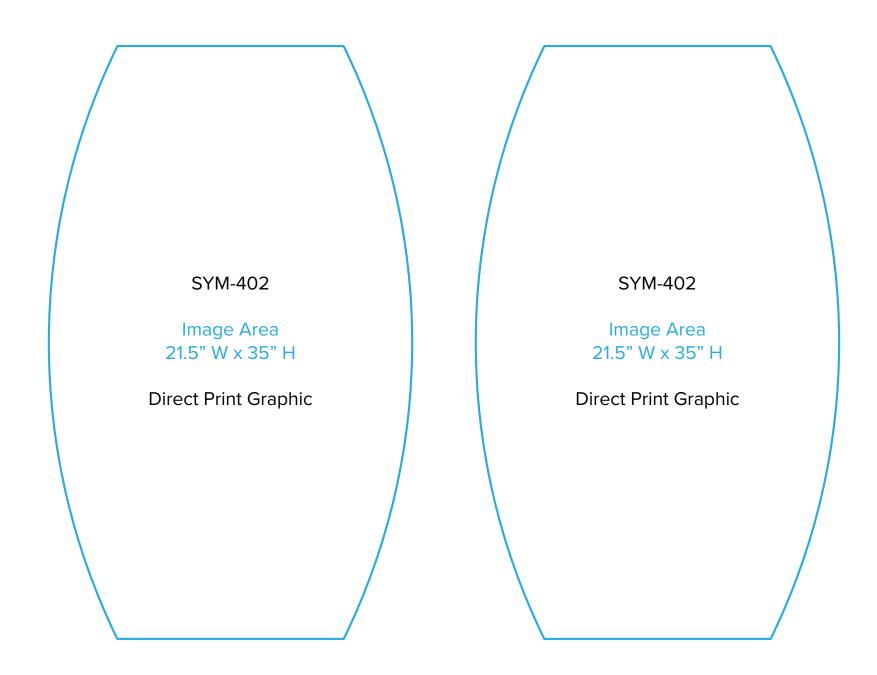

## Graphic Template Backwall Workstation – Direct Print Graphic

NOTE: All Raster Art (jpg, tiff,psd, png, etc.) must be at least 100 dpi at print size. Standard kits are often customized. Please check with Customer Service to ensure that this template matches your specific job.