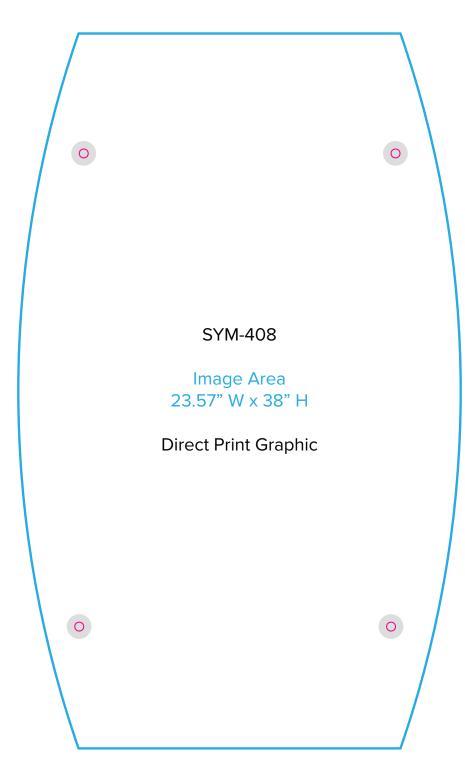

Graphic Template Portable Counter (SYM-408) – Direct Print Graphic

NOTE: All Raster Art (jpg, tiff,psd, png, etc.) must be at least 100 dpi at print size. Standard kits are often customized. Please check with Customer Service to ensure that this template matches your specific job.