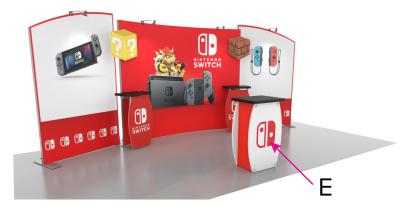

rint size. Standard kits are often customized. Please check with Customer Service to ensure that this template matches your specific job.







# SYM-401

### Graphic Template Backwall Workstation Countertop – Vinyl Graphics Graphics NOT included in base price. Please request pricing.



NOTE: All Raster Art (jpg, tiff,psd, png, etc.) must be at least 100 dpi at print size. Standard kits are often customized. Please check with Customer Service to ensure that this template matches your specific job.







Graphic Template Portable Counter (SYM-408) – Direct Print Graphic



NOTE: All Raster Art (jpg, tiff,psd, png, etc.) must be at least 100 dpi at print size. Standard kits are often customized. Please check with Customer Service to ensure that this template matches your specific job.