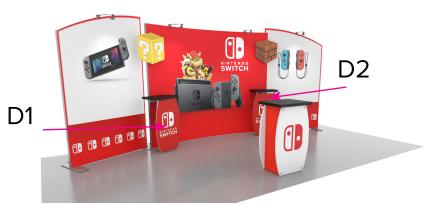

### Graphic Template Backwall Workstation Countertop – Vinyl Graphics Graphics NOT included in base price. Please request pricing.

NOTE: All Raster Art (jpg, tiff,psd, png, etc.) must be at least 100 dpi at print size. Standard kits are often customized. Please check with Customer Service to ensure that this template matches your specific job.