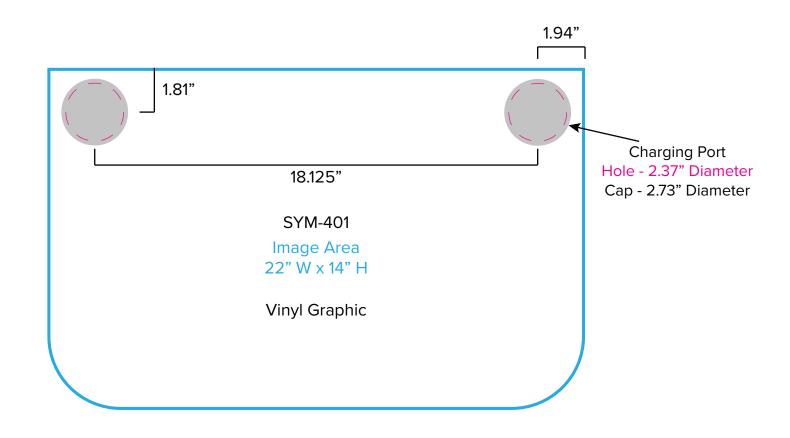

# SYM-401

### Graphic Template Backwall Workstation Countertop – Vinyl Graphics Graphics NOT included in base price. Please request pricing.

NOTE: All Raster Art (jpg, tiff,psd, png, etc.) must be at least 100 dpi at print size. Standard kits are often customized. Please check with Customer Service to ensure that this template matches your specific job.